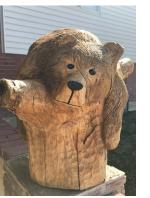

Bears can be placed either inside or outside. Each of them have been coated with wood preserver and urethane. This works to protect the bears from the outdoor elements and to prevent cracking.

Bill's Bear Carvings offers a variety of hand carved grizzly bears. Each bear is unique and made from reclaimed wood. Whether your bear is placed inside or outside they will make the perfect addition to your household.