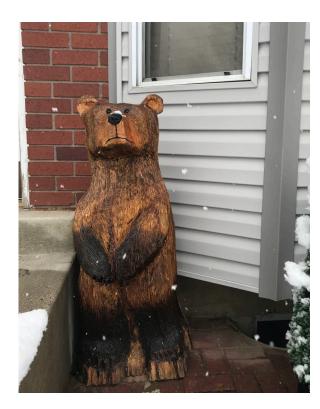

Bears can be placed either inside or outside. Each of them have been coated with wood preserver and urethane. This works to protect the bears from the outdoor elements and to prevent cracking.

Bill's Bear Carvings offers a variety of hand carved grizzly bears. Each bear is unique and made from reclaimed wood. Whether your bear is placed inside or outside they will make the perfect addition to your household.