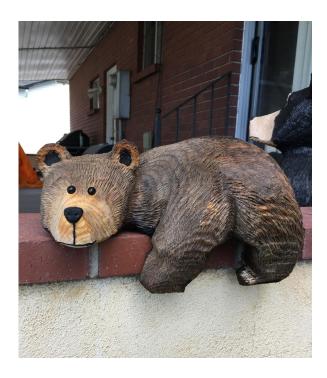

Bears can be placed either inside or outside. Each of them have been coated with wood preserver and urethane. This works to protect the bears from the outdoor elements and to prevent cracking.

Bill's Bear Carvings offers a variety of hand carved grizzly bears. Each bear is unique and made from reclaimed wood. Whether your bear is placed inside or outside they will make the perfect addition to your household.