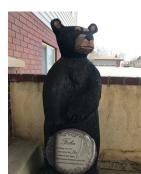

Bears can be placed either inside or outside. Each of them have been coated with wood preserver and urethane. This works to protect the bears from the outdoor elements and to prevent cracking.

Bill's Bear Carvings offers a variety of hand carved grizzly bears. Each bear is unique and made from reclaimed wood. Whether your bear is placed inside or outside they will make the perfect addition to your household.