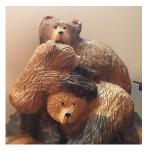

## STEP 2: Number of bears

- Single bear
- Family (2-4 bears)

Single bear

Family of three