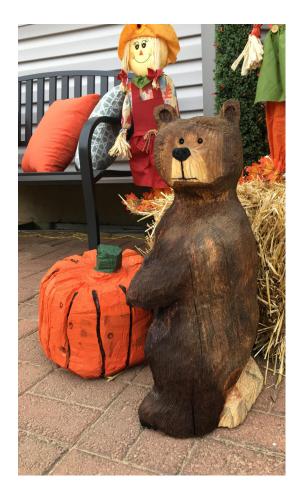

Bears can be placed either inside or outside. Each of them have been coated with wood preserver and urethane. This works to protect the bears from the outdoor elements and to prevent cracking.

Bill's Bear Carvings offers a variety of hand carved grizzly bears. Each bear is unique and made from reclaimed wood. Whether your bear is placed inside or outside they will make the perfect addition to your household.