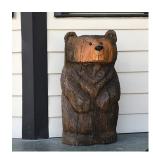

## STEP 1: Size

- Extra small
- Small
- Medium
- Large

Extra small

Medium

Large