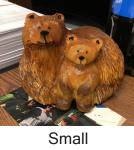

## STEP 1: Size

- Extra small
- Small
- Medium
- Large

Extra small

Medium

Large

## STEP 2: Number of bears

- Single bear
- Family (2-4 bears)

Single bear

Family of three