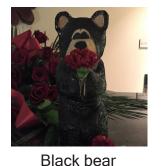

## STEP 3: Color

Variety of colors

Note: the color will depend on the type of wood and stain.

Brown bear

STEP 4: Send us your request!

801-553-3497

wtc@q.com