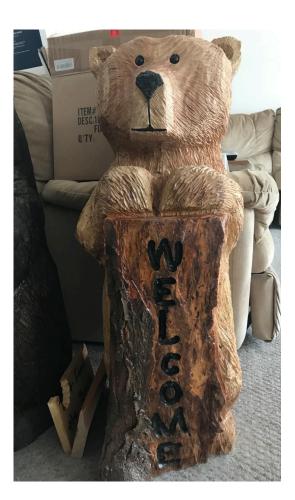

Bears can be placed either inside or outside. Each of them have been coated with wood preserver and urethane. This works to protect the bears from the outdoor elements and to prevent cracking.

Bill's Bear Carvings offers a variety of hand carved grizzly bears. Each bear is unique and made from reclaimed wood. Whether your bear is placed inside or outside they will make the perfect addition to your household.

## STEP 2: Number of bears

- Single bear
- Family (2-4 bears)

Single bear

Family of three